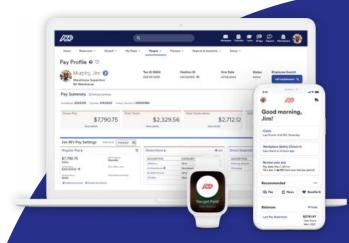

# Complete Payroll and HR

Pay your people in just minutes, with an intuitive platform.

#### • EMPLOYEE ACCESS

Employees can find answers with online access to an up-to-date payroll history, reducing the number of questions you'll receive.