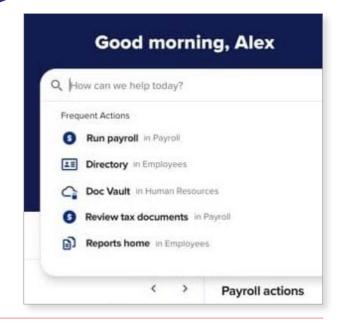

# See how easy small business payroll and HR can be.

If you're like most vet practice owners, payroll and HR issues can really pull your focus from managing your day-to-day operations. And it's no wonder. Complex state and federal employment laws can make finding the answers to your questions — and staying compliant — seem like a full-time job.

ADP can help you easily pay, manage and grow your team with ADP's all-in-one platform for small businesses.